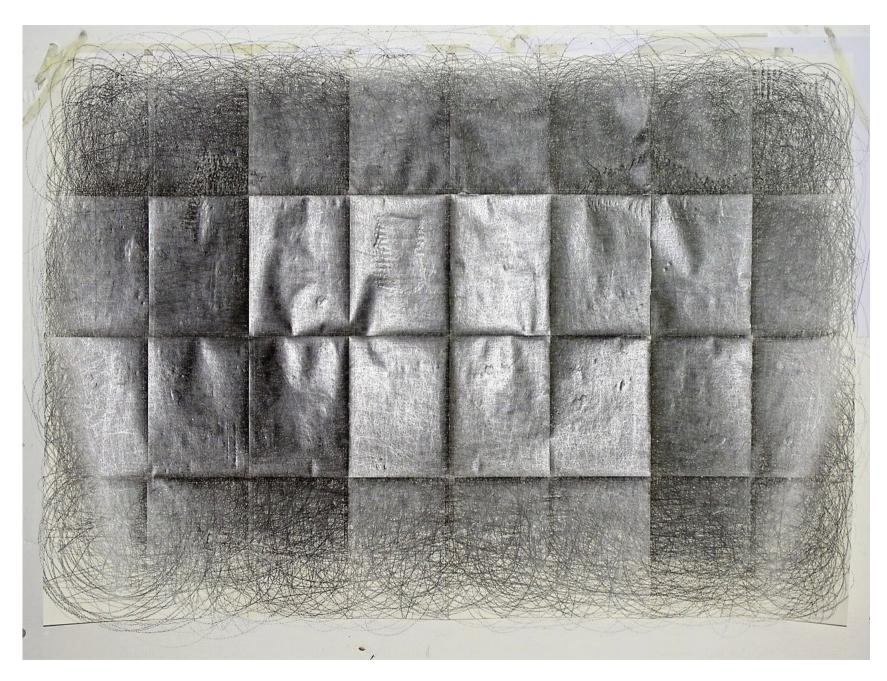

## Drawing with, on and to music

"Concentration and body tension-

Hearing sounds and rhythms, with the ear; perceiving them, with the whole body; with the hand and arm, transferred on the paper."

The title of the first work which was created in 2018 on *drawing with, on and after music* is **Life and Death**. An artist book and a box were made, in which the drawing and the artist book are stored.

The paper for the drawing consists of single, assembled pieces of paper (of bamboo), which were then individually photographed, printed out and bound into a 74-page book after the drawing was completed. The book also contains a kind of time log in which it was recorded how long each piece had been drawn on.

The Mätthäus Passion by Johann Sebastian Bach stood for death (Jesus' way of crucifixion), the other pieces for life, each drawn in turn.

Life and death / Music, that was drawn on: Matthäus-Passion, BWV 244, Complete, J. S. Bach The four seasons, Antonio Vivaldi L'Ange Aveugle, Dhafer Youssef Quartet Sura Live, Dhafer Youssef Water, Georg Friedrich Händel Gloria in excelsis Deo, J. S. Bach Hymn of the Cherubim, Piotr Illitch Tchaichovsky

Drawing *Life and Death*, Graphite on paper, 46 x 62 inches

Box with the drawing (right) and artist book (left), hinged. Artist book, parts from the book:

|                           | 3                                                                                   | zum leben:                                                                            |
|---------------------------|-------------------------------------------------------------------------------------|---------------------------------------------------------------------------------------|
| tum Tod                   |                                                                                     | 3.8.2018 Onafer Gonssef Onartet<br>L'Arge Avecagle                                    |
| - 7.08.2018               | Natthaus - Passion BWV 244<br>Complete / Bach                                       | 1.10.2012 14:50 His                                                                   |
|                           | 0 - 24:58 / 3141                                                                    | - Eun Tod .<br>M. 8. 2018                                                             |
| 74m lebru<br>- 8.08. 2018 | Vivalti - 4 Jahresteiten<br>0-10:31 / Spring / Bild 2<br>10:31-20:56/ Summer/ Bild2 | Паннаи важоп:<br>SD:10<br>_ Л:07:15 Піп<br>_ Л:21:00 Піп                              |
| turn Fod                  |                                                                                     | 12. 8.2018 7 um Leben :                                                               |
| - 8.08.2219               | Hatthaus<br>24:59 / Bild 3<br>- 36:39 / Bild 4                                      | - Dhayer Yoused - Ewa Live @ ASTA Ismir<br>in Ismir, Furthey Octobre 2013<br>7:34 Min |
| = 8.08.2019               | Matthäus<br>36:40<br>- 44:54                                                        | - 700 Tod:<br>Matthäur Parsion<br>- 1:21:05 Min - 1:34:20 Min                         |
|                           | 44:55<br>- 50:07                                                                    | - Fam Leden:<br>Häupelle / water 3:34 Min                                             |