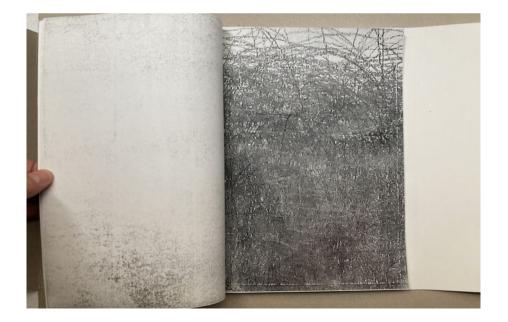

The paper for the drawing consists of single, assembled pieces of paper (of bamboo), which were then individually photographed, printed out and bound into a 74-page book after the drawing was completed. The book also contains a kind of time log in which it was recorded how long each piece had been drawn on.

Drawing *Life and Death*, Graphite on paper, 46 x 62 inches

Box with the drawing (right) and artist book (left), hinged. Artist book, parts from the book:

|                           | 3                                                                                   | zum leben:                                                                            |
|---------------------------|-------------------------------------------------------------------------------------|---------------------------------------------------------------------------------------|
| tum Tod                   |                                                                                     | 3.8.2018 Onafer Gonssef Onartet<br>L'Arge Avecagle                                    |
| - 7.08.2018               | Natthaus - Passion BWV 244<br>Complete / Bach                                       | 1.10.2012 14:50 His                                                                   |
|                           | 0 - 24:58 / 3141                                                                    | - Eun Tod .<br>M. 8. 2018                                                             |
| 74m lebru<br>- 8.08. 2018 | Vivalti - 4 Jahresteiten<br>0-10:31 / Spring / Bild 2<br>10:31-20:56/ Summer/ Bild2 | Паннаи важоп:<br>SD:10<br>_ Л:07:15 Піп<br>_ Л:21:00 Піп                              |
| turn Fod                  |                                                                                     | 12. 8.2018 7 um Leben :                                                               |
| - 8.08.2219               | Hatthaus<br>24:59 / Bild 3<br>- 36:39 / Bild 4                                      | - Dhayer Yoused - Ewa Live @ ASTA Ismir<br>in Ismir, Furthey Octobre 2013<br>7:34 Min |
| = 8.08.2019               | Matthäus<br>36:40<br>- 44:54                                                        | - 700 Tod:<br>Matthäur Parsion<br>- 1:21:05 Min - 1:34:20 Min                         |
|                           | 44:55<br>- 50:07                                                                    | - Fam Leden:<br>Häupelle / water 3:34 Min                                             |

Time log

.

© Barbara Karsch-Chaïeb, 2018, Image rights: VG Bildkunst, Bonn, Germany