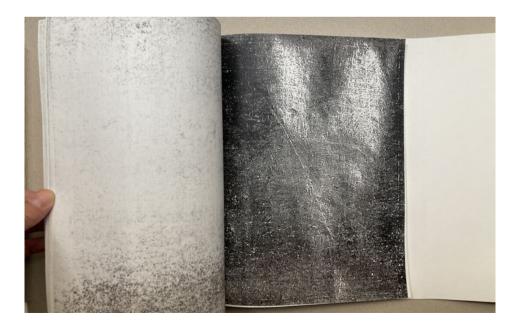

The paper for the drawing consists of single, assembled pieces of paper (of bamboo), which were then individually photographed, printed out and bound into a 74-page book after the drawing was completed. The book also contains a kind of time log in which it was recorded how long each piece had been drawn on.

Drawing *Life and Death*, Graphite on paper, 46 x 62 inches

Box with the drawing (right) and artist book (left), hinged. Artist book, parts from the book:

|                           | 3                                                                                   | zum leben:                                                                            |
|---------------------------|-------------------------------------------------------------------------------------|---------------------------------------------------------------------------------------|
| tum Tod                   |                                                                                     | 3.8.2018 Onafer Gonssef Onartet<br>L'Arge Avecagle                                    |
| - 7.08.2018               | Natthaus - Passion BWV 244<br>Complete / Bach                                       | 1.10.2012 14:50 His                                                                   |
|                           | 0 - 24:58 / 3141                                                                    | - Eun Tod .<br>M. 8. 2018                                                             |
| 74m lebru<br>- 8.08. 2018 | Vivalti - 4 Jahresteiten<br>0-10:31 / Spring / Bild 2<br>10:31-20:56/ Summer/ Bild2 | Паннаи важоп:<br>SD:10<br>_ Л:07:15 Піп<br>_ Л:21:00 Піп                              |
| turn Fod                  |                                                                                     | 12. 8.2018 7 um Leben :                                                               |
| - 8.08.2219               | Hatthaus<br>24:59 / Bild 3<br>- 36:39 / Bild 4                                      | - Dhayer Yoused - Ewa Live @ ASTA Ismir<br>in Ismir, Furthey Octobre 2013<br>7:34 Min |
| = 8.08.2019               | Matthäus<br>36:40<br>- 44:54                                                        | - 700 Tod:<br>Matthäur Parsion<br>- 1:21:05 Min - 1:34:20 Min                         |
|                           | 44:55<br>- 50:07                                                                    | - Fam Leden:<br>Häupelle / water 3:34 Min                                             |

Time log

.

© Barbara Karsch-Chaïeb, 2018, Image rights: VG Bildkunst, Bonn, Germany